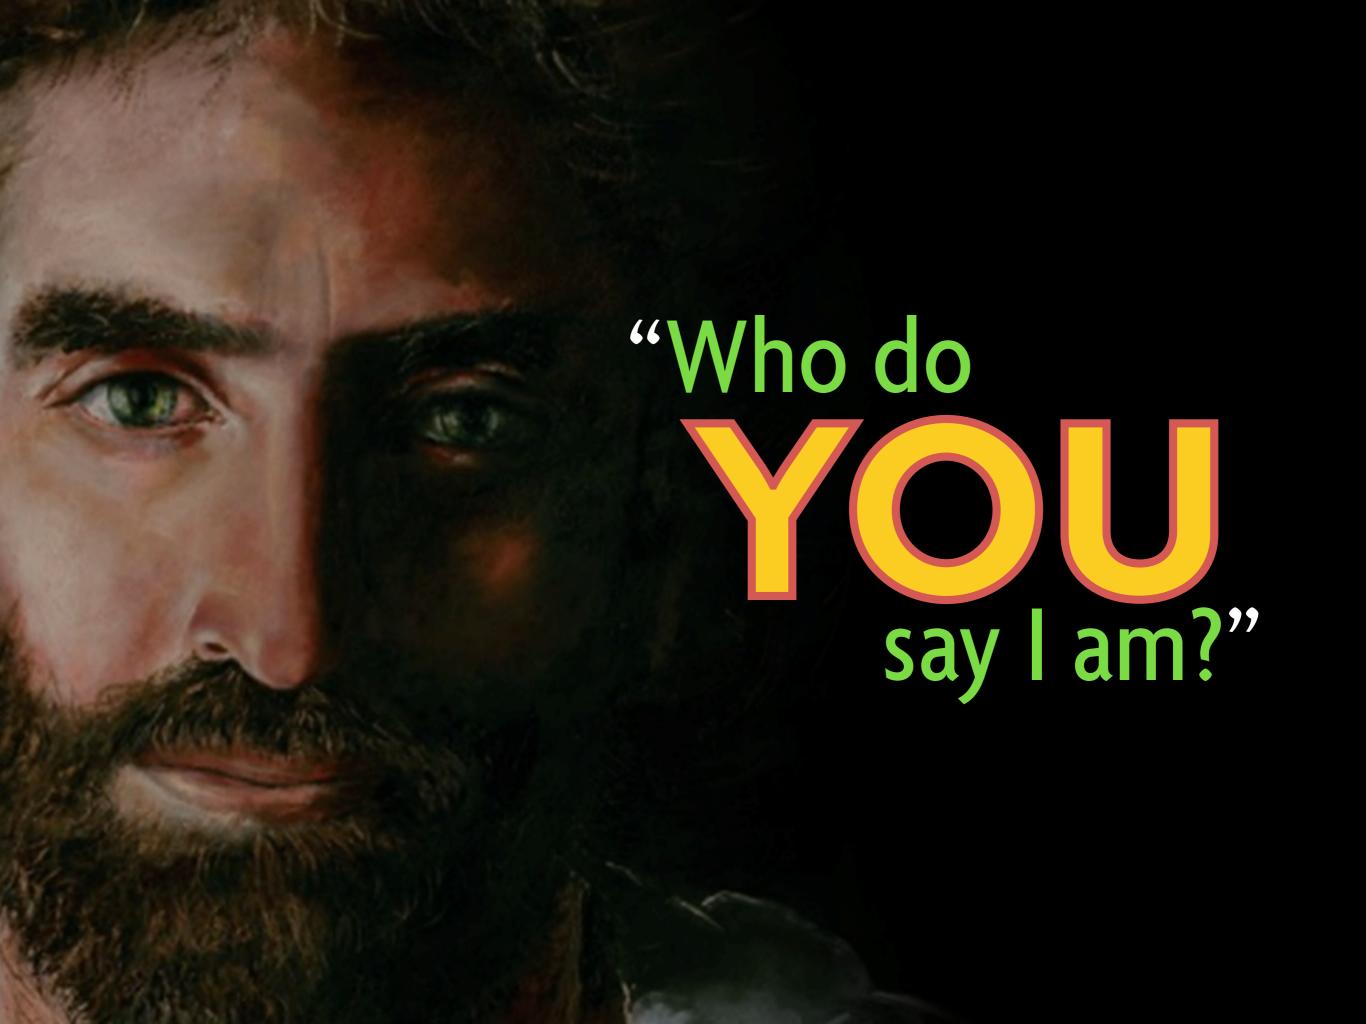

## Mark 8: 25-27 NLT

- Jesus and his disciples left Galilee and went up to the villages near Caesarea Philippi. As they were walking along, he asked them, "Who do people say I am?"
- <sup>28</sup> "Well," they replied, "some say John the Baptist, some say Elijah, and others say you are one of the other prophets".
- Then he asked them, "But who do you say I am?" Peter replied, "You are the Messiah".