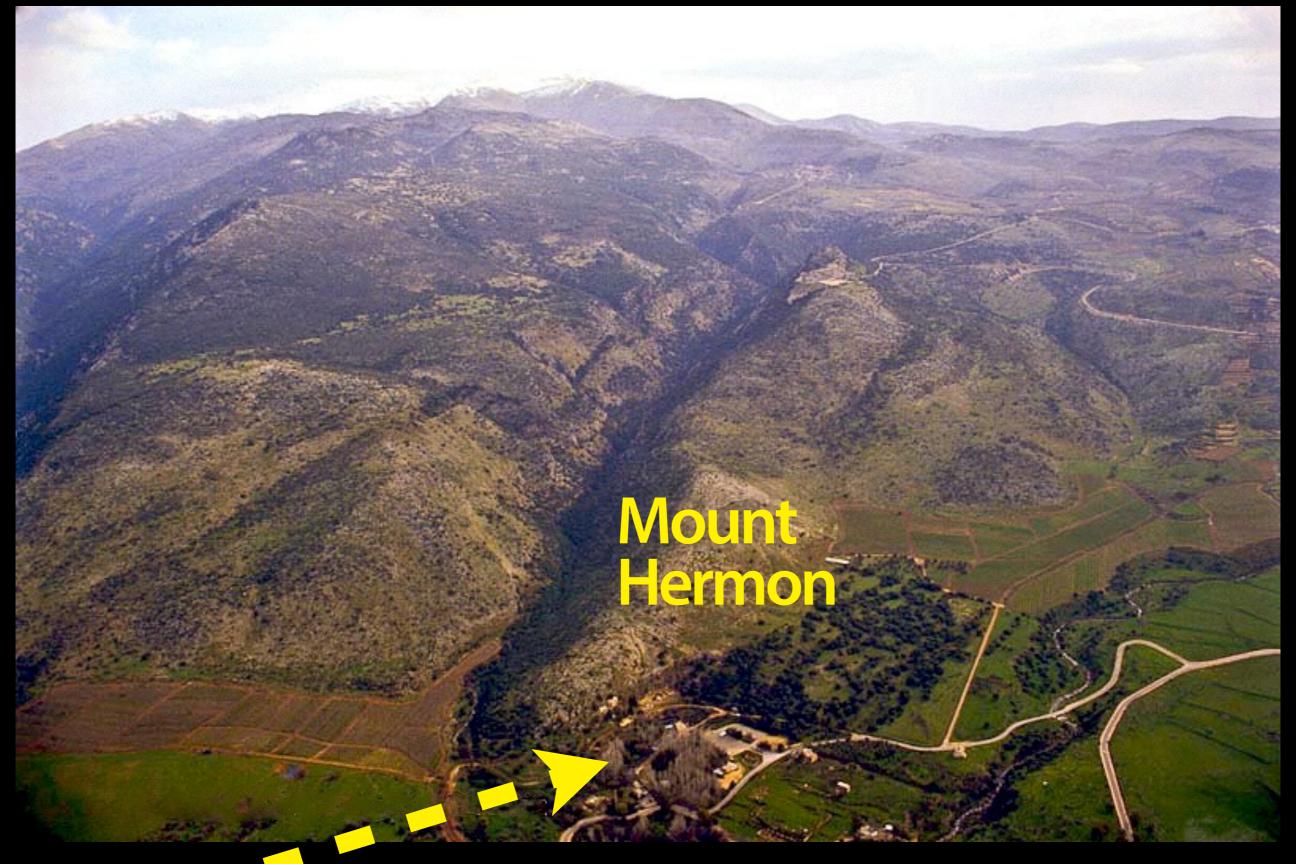

## Mark 8: 25-27 NLT

- Jesus and his disciples left Galilee and went up to the villages near Caesarea Philippi. As they were walking along, he asked them, "Who do people say I am?"
- <sup>28</sup> "Well," they replied, "some say John the Baptist, some say Elijah, and others say you are one of the other prophets".
- Then he asked them, "But who do you say I am?" Peter replied, "You are the Messiah".

## "Who do Deople say I am?"

Caesarea Philippi

Temple of Augustus

Grotto of God Pan

Court and Nymphs

Temple of Zeus

**Court of Nemesis** 

Tomb of Sacred Goats