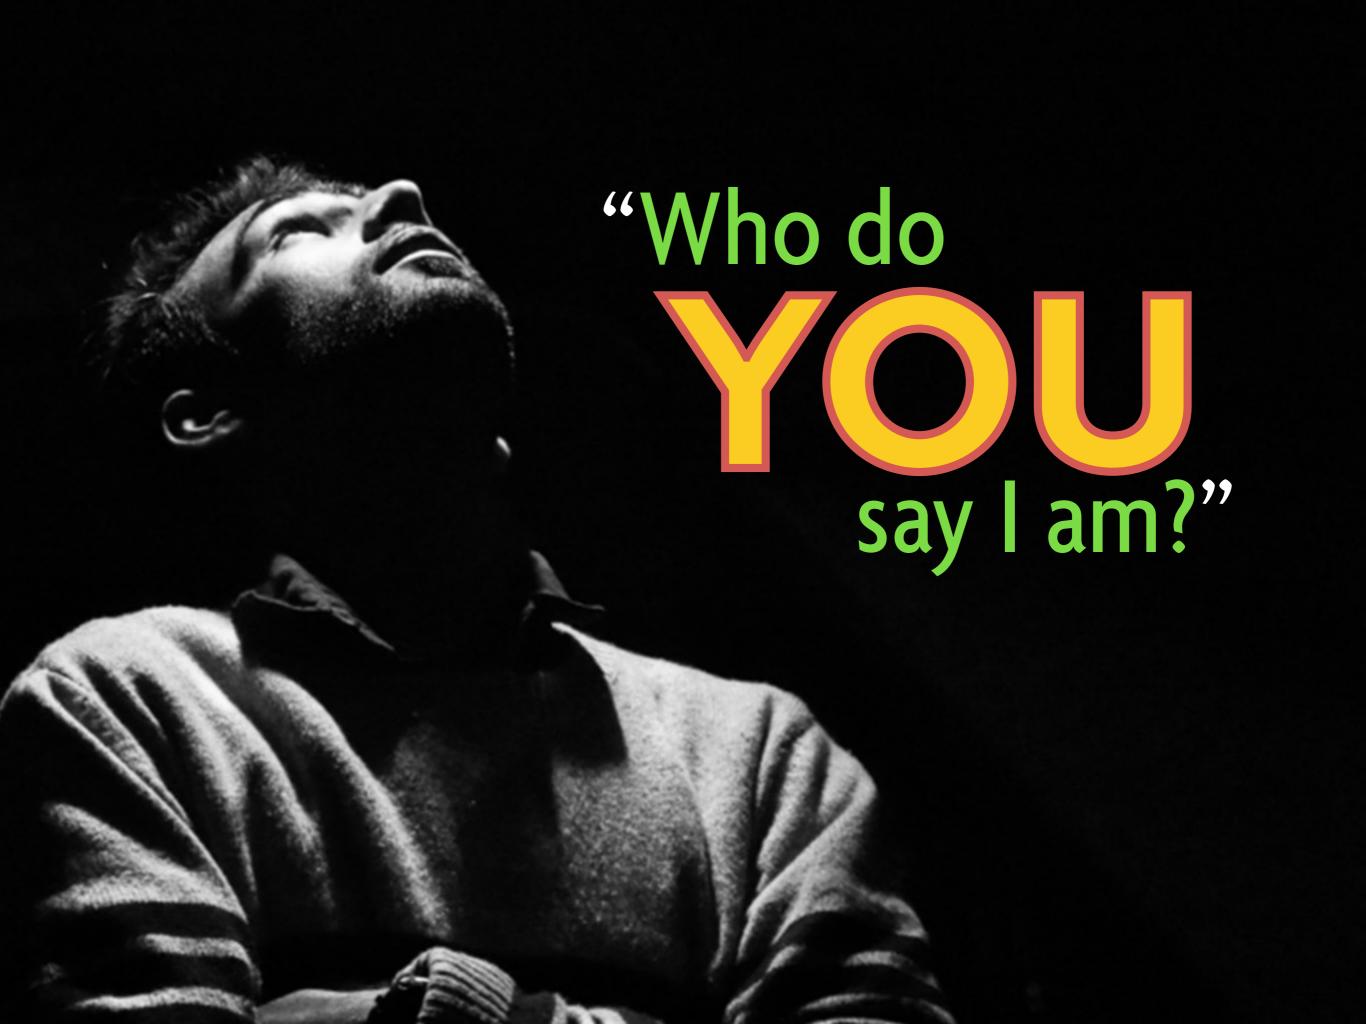

## Mark 8: 25-27 NLT

- Jesus and his disciples left Galilee and went up to the villages near Caesarea Philippi. As they were walking along, he asked them, "Who do people say I am?"
- <sup>28</sup> "Well," they replied, "some say John the Baptist, some say Elijah, and others say you are one of the other prophets".
- Then he asked them, "But who do you say I am?" Peter replied, "You are the Messiah".