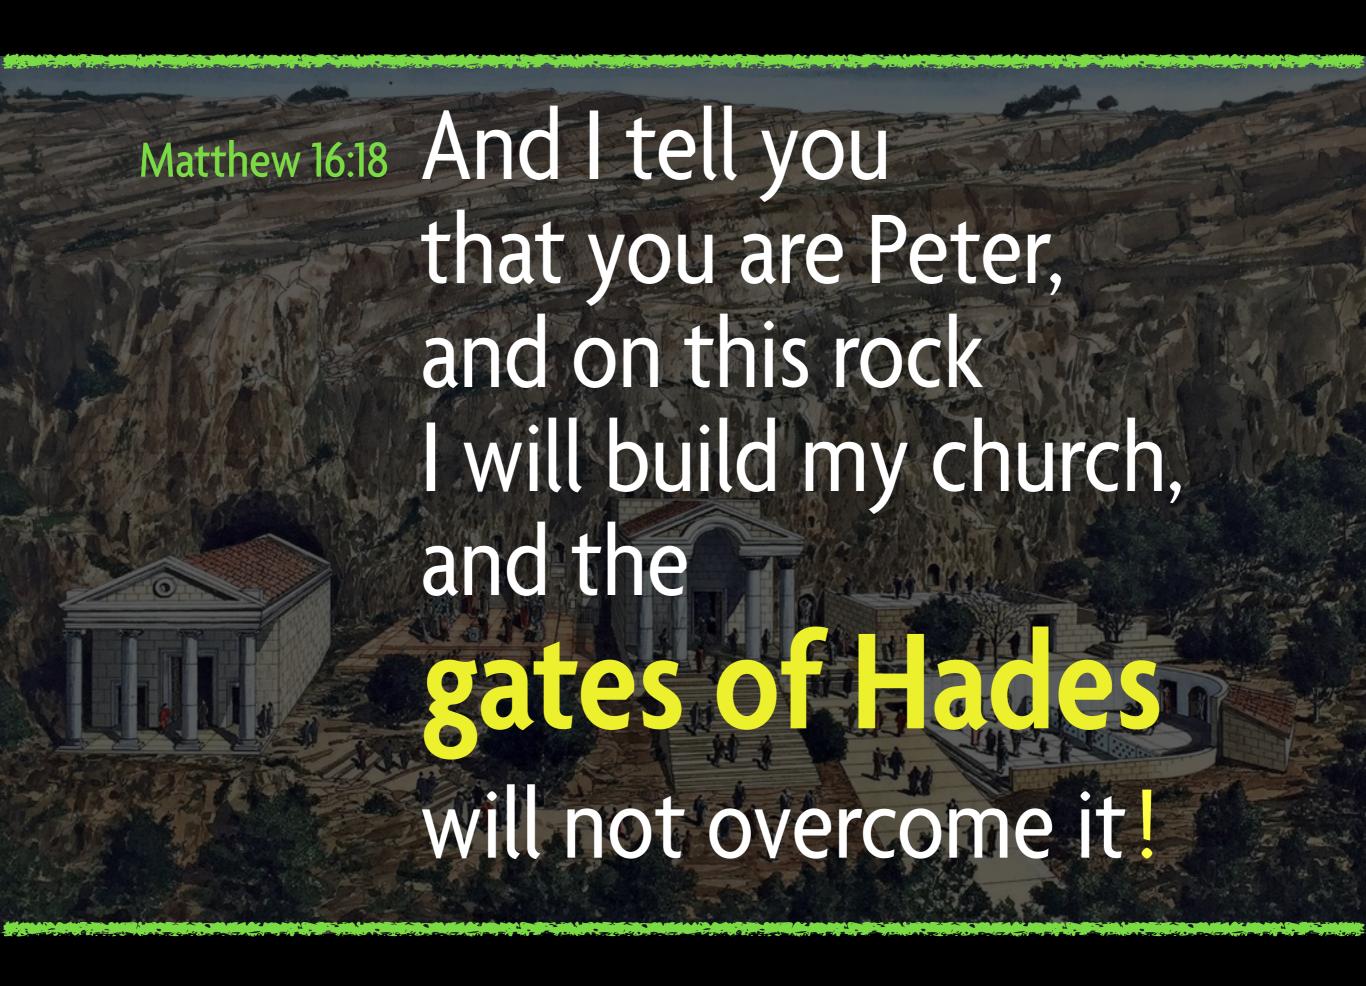

## Mark 8: 25-27 NLT

- Jesus and his disciples left Galilee and went up to the villages near Caesarea Philippi. As they were walking along, he asked them, "Who do people say I am?"
- <sup>28</sup> "Well," they replied, "some say John the Baptist, some say Elijah, and others say you are one of the other prophets".
- Then he asked them, "But who do you say I am?" Peter replied, "You are the Messiah".